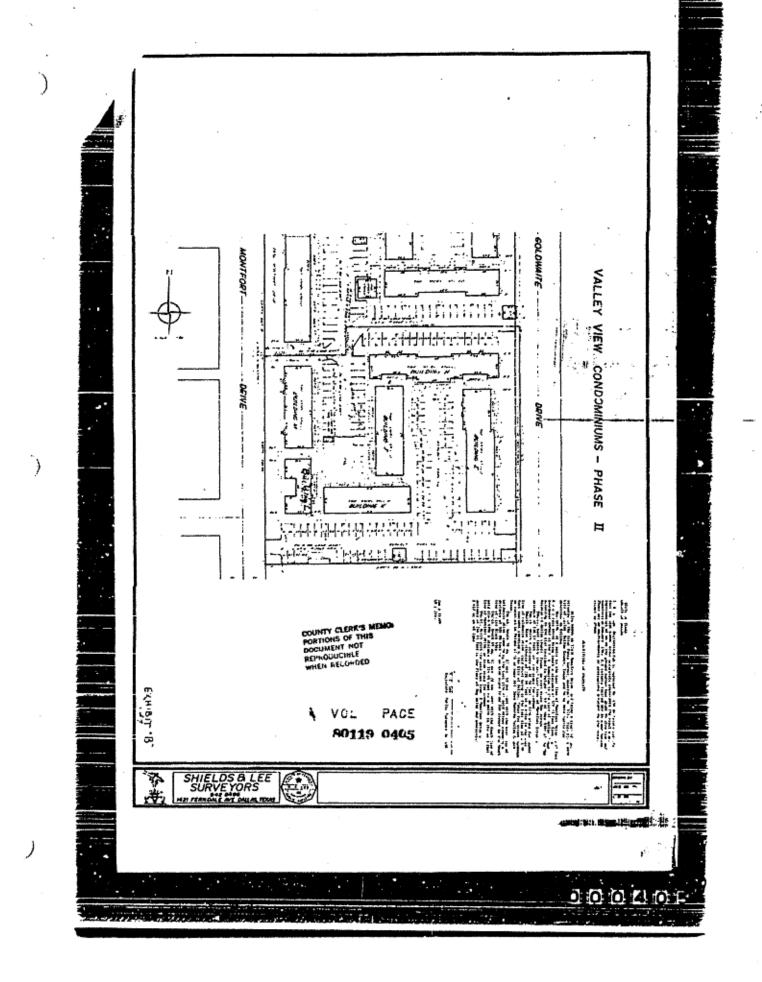

waite Drive, said point being in the East line of a 5.00 foot easement conveyed to the City of Dallas, Texas for street purposes as recorded in Volume 67156 at page 0830 Deed Records, Dallas County, Texas;

THENCE, South 00 deg. 12 min. 50 wec. East with the West line of Goldwaite Drive, same being the East line of said street ensement a distance of 326.00 feet to an iron stake found for corner in the South line of City Block 6968;

THENCE, South 89 deg. 51 min. 28 sec. West with the South line of said Block 6998 a distance of 335.80 feet to a point in the said East line of Montfort Drive, an \*ron stake for corner;

THENCE, North with the said East line of Montfort Drive a distance of 288.85 feet to the Place of Reginning and containing 2.417 acress of land.

10;

VCL \* PAGE 80119 0404















**1** 

2

ł

ŝ

Ē

· · · · · ·

80119 0412

Ĵ

5

2

ì Ξ

)

· · · · . ŝ 2 δ ιO 1 

672

672

n/?

472

672

719

219 719

719

672

672

672

÷72

472

672

. \$9474

. 59474

. 19676

. 59474

. 59474

.63634

. 63634

.63634

.63634

. 59474

. 59474

. 59474

. 344 /4

. \$9474

. 59474

152

153

174

155

126

158

159

140

161

162

163

164

ĩ ó Ĵ

166

|   |        |